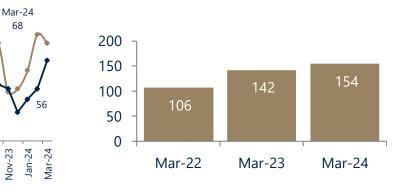

#### AT A GLANCE

Homes \$1 Million+

| Active Inventory                                                                     | New Listings                                                                                                                                                                           | Units Sold                                                                                                                                                                                                                                                                                                                                                                                                                                                                                                                                                                                                                                                                                                                                                                                                                                                                                                                                                                                                                                                                                                                                                                                                                                                                                                                                                                                                                                                                                                                                                                                                                                                                                                                                                                                                                                                                                                                                                                                                                                                                                                                                                                                                                                                                                                                                                                                                                                                                                                                                                                                                                                                                                                                                                                                                                             | Median Sale Price                                                                                                                                                                                                                                                                                                                                                                                                                                                                                                                                                                                                                                                                                                                                                                                                                                                                                                                                                                                                                                                                                                                                                                                                                                                                                                                                                                                                                                                                                                                                                                                                                                                                                                                                                                                                                                                                                                                                                                                                                                                                                                                                                                                                                                                                                                                                                                                                                                                                                                                                                                                                                                                                                                                                                                                                                                                                                                            |  |  |
|--------------------------------------------------------------------------------------|----------------------------------------------------------------------------------------------------------------------------------------------------------------------------------------|----------------------------------------------------------------------------------------------------------------------------------------------------------------------------------------------------------------------------------------------------------------------------------------------------------------------------------------------------------------------------------------------------------------------------------------------------------------------------------------------------------------------------------------------------------------------------------------------------------------------------------------------------------------------------------------------------------------------------------------------------------------------------------------------------------------------------------------------------------------------------------------------------------------------------------------------------------------------------------------------------------------------------------------------------------------------------------------------------------------------------------------------------------------------------------------------------------------------------------------------------------------------------------------------------------------------------------------------------------------------------------------------------------------------------------------------------------------------------------------------------------------------------------------------------------------------------------------------------------------------------------------------------------------------------------------------------------------------------------------------------------------------------------------------------------------------------------------------------------------------------------------------------------------------------------------------------------------------------------------------------------------------------------------------------------------------------------------------------------------------------------------------------------------------------------------------------------------------------------------------------------------------------------------------------------------------------------------------------------------------------------------------------------------------------------------------------------------------------------------------------------------------------------------------------------------------------------------------------------------------------------------------------------------------------------------------------------------------------------------------------------------------------------------------------------------------------------------|------------------------------------------------------------------------------------------------------------------------------------------------------------------------------------------------------------------------------------------------------------------------------------------------------------------------------------------------------------------------------------------------------------------------------------------------------------------------------------------------------------------------------------------------------------------------------------------------------------------------------------------------------------------------------------------------------------------------------------------------------------------------------------------------------------------------------------------------------------------------------------------------------------------------------------------------------------------------------------------------------------------------------------------------------------------------------------------------------------------------------------------------------------------------------------------------------------------------------------------------------------------------------------------------------------------------------------------------------------------------------------------------------------------------------------------------------------------------------------------------------------------------------------------------------------------------------------------------------------------------------------------------------------------------------------------------------------------------------------------------------------------------------------------------------------------------------------------------------------------------------------------------------------------------------------------------------------------------------------------------------------------------------------------------------------------------------------------------------------------------------------------------------------------------------------------------------------------------------------------------------------------------------------------------------------------------------------------------------------------------------------------------------------------------------------------------------------------------------------------------------------------------------------------------------------------------------------------------------------------------------------------------------------------------------------------------------------------------------------------------------------------------------------------------------------------------------------------------------------------------------------------------------------------------------|--|--|
| 154                                                                                  | 68                                                                                                                                                                                     | 38                                                                                                                                                                                                                                                                                                                                                                                                                                                                                                                                                                                                                                                                                                                                                                                                                                                                                                                                                                                                                                                                                                                                                                                                                                                                                                                                                                                                                                                                                                                                                                                                                                                                                                                                                                                                                                                                                                                                                                                                                                                                                                                                                                                                                                                                                                                                                                                                                                                                                                                                                                                                                                                                                                                                                                                                                                     | \$1,250,000                                                                                                                                                                                                                                                                                                                                                                                                                                                                                                                                                                                                                                                                                                                                                                                                                                                                                                                                                                                                                                                                                                                                                                                                                                                                                                                                                                                                                                                                                                                                                                                                                                                                                                                                                                                                                                                                                                                                                                                                                                                                                                                                                                                                                                                                                                                                                                                                                                                                                                                                                                                                                                                                                                                                                                                                                                                                                                                  |  |  |
| M-21<br>J-21<br>N-22<br>J-22<br>M-22<br>J-22<br>M-23<br>M-23<br>M-24<br>M-24<br>M-24 | 0<br>10<br>12<br>1-21<br>1-21<br>1-21<br>1-21<br>1-22<br>1-22<br>1-23<br>1-22<br>1-22<br>1-22<br>1-22<br>1-22<br>1-22<br>0<br>0<br>0<br>0<br>0<br>0<br>0<br>0<br>0<br>0<br>0<br>0<br>0 | 80<br>60<br>40<br>12-1<br>1-23<br>1-23<br>1-23<br>1-23<br>1-23<br>1-23<br>1-23<br>1-23<br>1-23<br>1-23<br>1-23<br>1-23<br>1-23<br>1-23<br>1-23<br>1-23<br>1-23<br>1-23<br>1-23<br>1-23<br>1-23<br>1-23<br>1-23<br>1-23<br>1-23<br>1-23<br>1-23<br>1-23<br>1-23<br>1-23<br>1-23<br>1-23<br>1-23<br>1-23<br>1-23<br>1-23<br>1-23<br>1-23<br>1-23<br>1-23<br>1-23<br>1-23<br>1-23<br>1-23<br>1-23<br>1-23<br>1-23<br>1-23<br>1-23<br>1-23<br>1-23<br>1-23<br>1-23<br>1-23<br>1-23<br>1-23<br>1-23<br>1-23<br>1-23<br>1-23<br>1-23<br>1-23<br>1-23<br>1-23<br>1-23<br>1-23<br>1-23<br>1-23<br>1-23<br>1-23<br>1-23<br>1-23<br>1-23<br>1-23<br>1-23<br>1-23<br>1-23<br>1-23<br>1-23<br>1-23<br>1-23<br>1-23<br>1-23<br>1-23<br>1-23<br>1-23<br>1-23<br>1-23<br>1-23<br>1-23<br>1-23<br>1-23<br>1-23<br>1-23<br>1-23<br>1-23<br>1-23<br>1-23<br>1-23<br>1-23<br>1-23<br>1-23<br>1-23<br>1-23<br>1-23<br>1-23<br>1-23<br>1-23<br>1-23<br>1-23<br>1-23<br>1-23<br>1-23<br>1-23<br>1-23<br>1-23<br>1-23<br>1-23<br>1-23<br>1-23<br>1-23<br>1-23<br>1-23<br>1-23<br>1-23<br>1-23<br>1-23<br>1-23<br>1-23<br>1-23<br>1-23<br>1-23<br>1-23<br>1-23<br>1-23<br>1-23<br>1-23<br>1-23<br>1-23<br>1-23<br>1-23<br>1-23<br>1-23<br>1-23<br>1-23<br>1-23<br>1-23<br>1-23<br>1-23<br>1-23<br>1-23<br>1-23<br>1-23<br>1-23<br>1-23<br>1-23<br>1-23<br>1-23<br>1-23<br>1-23<br>1-23<br>1-23<br>1-23<br>1-23<br>1-23<br>1-23<br>1-23<br>1-23<br>1-23<br>1-23<br>1-23<br>1-23<br>1-23<br>1-23<br>1-23<br>1-23<br>1-23<br>1-23<br>1-23<br>1-23<br>1-23<br>1-23<br>1-23<br>1-23<br>1-23<br>1-23<br>1-23<br>1-23<br>1-23<br>1-23<br>1-23<br>1-23<br>1-23<br>1-23<br>1-23<br>1-23<br>1-23<br>1-23<br>1-23<br>1-23<br>1-23<br>1-23<br>1-23<br>1-23<br>1-23<br>1-23<br>1-23<br>1-23<br>1-23<br>1-23<br>1-23<br>1-23<br>1-23<br>1-23<br>1-23<br>1-23<br>1-23<br>1-23<br>1-23<br>1-23<br>1-23<br>1-23<br>1-23<br>1-23<br>1-23<br>1-23<br>1-23<br>1-23<br>1-23<br>1-23<br>1-23<br>1-23<br>1-23<br>1-23<br>1-23<br>1-23<br>1-23<br>1-23<br>1-23<br>1-23<br>1-23<br>1-23<br>1-23<br>1-23<br>1-23<br>1-23<br>1-23<br>1-23<br>1-23<br>1-23<br>1-23<br>1-23<br>1-23<br>1-23<br>1-23<br>1-23<br>1-23<br>1-23<br>1-23<br>1-23<br>1-23<br>1-23<br>1-23<br>1-23<br>1-23<br>1-23<br>1-23<br>1-23<br>1-23<br>1-23<br>1-23<br>1-23<br>1-23<br>1-23<br>1-23<br>1-23<br>1-23<br>1-23<br>1-23<br>1-23<br>1-23<br>1-23<br>1-23<br>1-23<br>1-23<br>1-23<br>1-23<br>1-23<br>1-23<br>1-23<br>1-23<br>1-23<br>1-23<br>1-23<br>1-23<br>1-23<br>1-23<br>1-23<br>1-23<br>1-23<br>1-23<br>1-23<br>1-23<br>1-23<br>1-23<br>1-23<br>1-23<br>1-23<br>1-23<br>1-23<br>1-23<br>1-23<br>1-23<br>1-23<br>1-23<br>1-23<br>1-23<br>1-23<br>1-23<br>1-23<br>1-23<br>1-23<br>1-23<br>1-23<br>1-23<br>1-23<br>1-23<br>1-23<br>1-23<br>1-23<br>1-23<br>1-23<br>1-23<br>1-23<br>1-23<br>1-23<br>1-23<br>1-23 | \$1.55M<br>\$1.50M<br>\$1.40M<br>\$1.40M<br>\$1.30M<br>\$1.30M<br>\$1.20M<br>\$1.20M<br>\$1.20M<br>\$1.20M<br>\$1.20M<br>\$1.20M<br>\$1.20M<br>\$1.20M<br>\$1.20M<br>\$1.20M<br>\$1.20M<br>\$1.20M<br>\$1.20M<br>\$1.20M<br>\$1.20M<br>\$1.20M<br>\$1.20M<br>\$1.20M<br>\$1.20M<br>\$1.20M<br>\$1.20M<br>\$1.20M<br>\$1.20M<br>\$1.20M<br>\$1.20M<br>\$1.20M<br>\$1.20M<br>\$1.20M<br>\$1.20M<br>\$1.20M<br>\$1.20M<br>\$1.20M<br>\$1.20M<br>\$1.20M<br>\$1.20M<br>\$1.20M<br>\$1.20M<br>\$1.20M<br>\$1.20M<br>\$1.20M<br>\$1.20M<br>\$1.20M<br>\$1.20M<br>\$1.20M<br>\$1.20M<br>\$1.20M<br>\$1.20M<br>\$1.20M<br>\$1.20M<br>\$1.20M<br>\$1.20M<br>\$1.20M<br>\$1.20M<br>\$1.20M<br>\$1.20M<br>\$1.20M<br>\$1.20M<br>\$1.20M<br>\$1.20M<br>\$1.20M<br>\$1.20M<br>\$1.20M<br>\$1.20M<br>\$1.20M<br>\$1.20M<br>\$1.20M<br>\$1.20M<br>\$1.20M<br>\$1.20M<br>\$1.20M<br>\$1.20M<br>\$1.20M<br>\$1.20M<br>\$1.20M<br>\$1.20M<br>\$1.20M<br>\$1.20M<br>\$1.20M<br>\$1.20M<br>\$1.20M<br>\$1.20M<br>\$1.20M<br>\$1.20M<br>\$1.20M<br>\$1.20M<br>\$1.20M<br>\$1.20M<br>\$1.20M<br>\$1.20M<br>\$1.20M<br>\$1.20M<br>\$1.20M<br>\$1.20M<br>\$1.20M<br>\$1.20M<br>\$1.20M<br>\$1.20M<br>\$1.20M<br>\$1.20M<br>\$1.20M<br>\$1.20M<br>\$1.20M<br>\$1.20M<br>\$1.20M<br>\$1.20M<br>\$1.20M<br>\$1.20M<br>\$1.20M<br>\$1.20M<br>\$1.20M<br>\$1.20M<br>\$1.20M<br>\$1.20M<br>\$1.20M<br>\$1.20M<br>\$1.20M<br>\$1.20M<br>\$1.20M<br>\$1.20M<br>\$1.20M<br>\$1.20M<br>\$1.20M<br>\$1.20M<br>\$1.20M<br>\$1.20M<br>\$1.20M<br>\$1.20M<br>\$1.20M<br>\$1.20M<br>\$1.20M<br>\$1.20M<br>\$1.20M<br>\$1.20M<br>\$1.20M<br>\$1.20M<br>\$1.20M<br>\$1.20M<br>\$1.20M<br>\$1.20M<br>\$1.20M<br>\$1.20M<br>\$1.20M<br>\$1.20M<br>\$1.20M<br>\$1.20M<br>\$1.20M<br>\$1.20M<br>\$1.20M<br>\$1.20M<br>\$1.20M<br>\$1.20M<br>\$1.20M<br>\$1.20M<br>\$1.20M<br>\$1.20M<br>\$1.20M<br>\$1.20M<br>\$1.20M<br>\$1.20M<br>\$1.20M<br>\$1.20M<br>\$1.20M<br>\$1.20M<br>\$1.20M<br>\$1.20M<br>\$1.20M<br>\$1.20M<br>\$1.20M<br>\$1.20M<br>\$1.20M<br>\$1.20M<br>\$1.20M<br>\$1.20M<br>\$1.20M<br>\$1.20M<br>\$1.20M<br>\$1.20M<br>\$1.20M<br>\$1.20M<br>\$1.20M<br>\$1.20M<br>\$1.20M<br>\$1.20M<br>\$1.20M<br>\$1.20M<br>\$1.20M<br>\$1.20M<br>\$1.20M<br>\$1.20M<br>\$1.20M<br>\$1.20M<br>\$1.20M<br>\$1.20M<br>\$1.20M<br>\$1.20M<br>\$1.20M<br>\$1.20M<br>\$1.20M<br>\$1.20M<br>\$1.20M<br>\$1.20M<br>\$1.20M<br>\$1.20M<br>\$1.20M<br>\$1.20M<br>\$1.20M<br>\$1.20M<br>\$1.20M<br>\$1.20M<br>\$1.20M<br>\$1.20M<br>\$1.20M<br>\$1.20M<br>\$1.20M<br>\$1.20M<br>\$1.20M<br>\$1.20M<br>\$1.20M<br>\$1.20M<br>\$1.20M<br>\$1.20M<br>\$1.20M<br>\$1.20M<br>\$1.20M<br>\$1.20M<br>\$1.20M<br>\$1.20M<br>\$1.20M<br>\$1.20M<br>\$1.20M<br>\$1.20M<br>\$1.20M<br>\$1.20M<br>\$1.20M<br>\$1.20M<br>\$1.20M<br>\$1.20M<br>\$1.20M<br>\$1.20M<br>\$1.20M<br>\$1.20M<br>\$1.20M<br>\$1.20M<br>\$1.20M<br>\$1.20M<br>\$1.20M<br>\$1.20M<br>\$1.20M<br>\$1.20M<br>\$1.20M |  |  |

| Up 8.5%      | Up 23.6%     | Up 46.2%     | Up 4.2%      |
|--------------|--------------|--------------|--------------|
| Vs. Year Ago | Vs. Year Ago | Vs. Year Ago | Vs. Year Ago |

Long & Foster's All-Inclusive Services