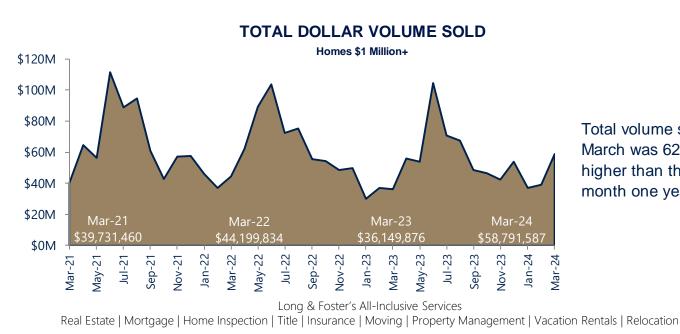

Total volume sold this March was 62.6% higher than the same month one year ago.

**Global Partnerships** 