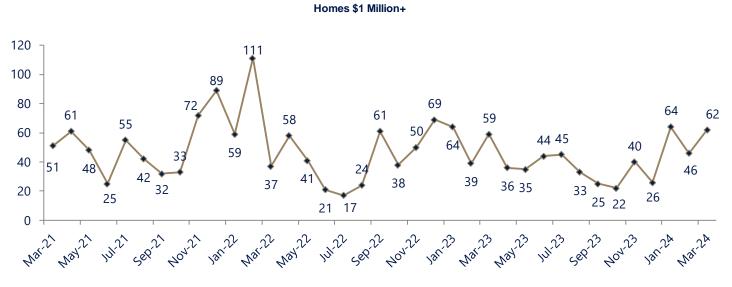

### Montgomery County, Pennsylvania - March 2024

This month's units sold for homes more than \$1 Million was higher than at this time last year, an increase of 46.2% versus last March and an increase of 40.7% versus March of 2022.

There was an increase of 65.2% in luxury units sold in March compared to February of this year.