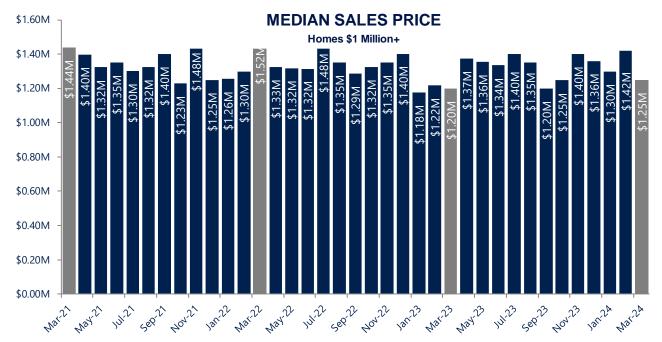

## Montgomery County, Pennsylvania - March 2024

In March, the median sales price for homes more than \$1 Million was \$1,250,000, an increase of 4.2% compared to last year.

The current median sales price was lower by 11.9% than in February.