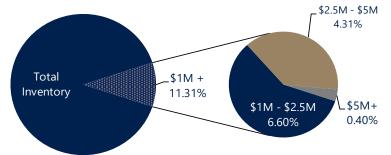

M<br>\$1.20M<br>\$1.20M<br>\$1.20M<br>\$1.20M<br>\$1.20M<br>\$1.20M<br>\$1.20M |  |  |

| Up 8.5%      | Up 23.6%     | Up 46.2%     | Up 4.2%      |
|--------------|--------------|--------------|--------------|
| Vs. Year Ago | Vs. Year Ago | Vs. Year Ago | Vs. Year Ago |

Long & Foster's All-Inclusive Services

Real Estate | Mortgage | Home Inspection | Title | Insurance | Moving | Property Management | Vacation Rentals | Relocation

Global Partnerships

2

## Montgomery County, Pennsylvania - March 2024

Compared to last March, the total number of homes more than \$1 Million available this month was higher by 8.5% and higher by 45.3% compared to March 2022.

Active inventory this March was 3.1% lower than the previous month's supply of available inventory.

#### INVENTORY PRICE RANGES





#### **NEW LISTINGS & NEW CONTRACTS** Homes \$1 Million+

- New Contracts

34

Sep-23

Vov-23

Jul-23

Mar-23

55

Nov-22

Jan-23 Mar-23 May-23

- New Listings

45

Jul-22 Sep-22

May-22

Mar-22

71

Mar-21

74

100

90

80

70

60

50

40

30

20

10 0 37

May-21

Jul-21 Sep-21 Nov-21 Jan-22 Mar-22

Mar-21







Long & Foster's All-Inclusive Services Real Estate | Mortgage | Home Inspection | Title | Insurance | Moving | Property Management | Vacation Rentals | Relocation

**Global Partnerships** 

### Montgomery County, Pennsylvania - March 2024

This month's units sold for homes more than \$1 Million was higher than at this time last year, an increase of 46.2% versus last March and an increase of 40.7% versus March of 2022.

There was an increase of 65.2% in luxury units sold in Ma