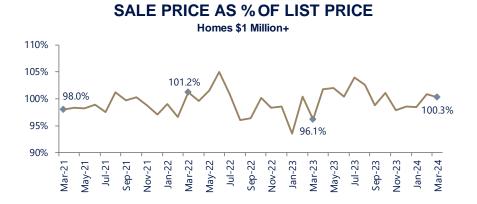

### Montgomery County, Pennsylvania - March 2024

In March, the average sale price for homes more than \$1 Million was 100.3% of the average list price, which is 4.2% higher than at this time last year.