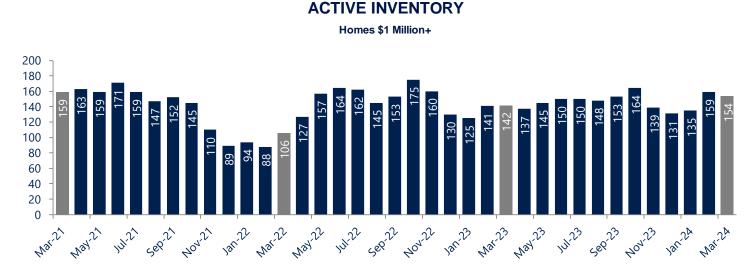

## Montgomery County, Pennsylvania - March 2024

Compared to last March, the total number of homes more than \$1 Million available this month was higher by 8.5% and higher by 45.3% compared to March 2022.

Active inventory this March was 3.1% lower than the previous month's supply of available inventory.