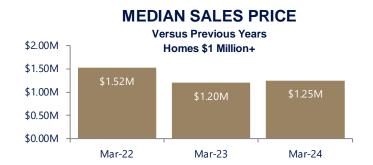

## Montgomery County, Pennsylvania - March 2024

In March, the median sales price for homes more than \$1 Million was \$1,250,000, an increase of 4.2% compared to last year.

The current median sales price was lower by 11.9% than in February.