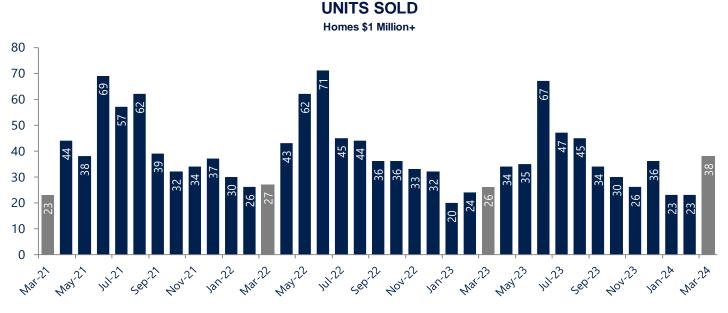

### Montgomery County, Pennsylvania - March 2024

This month's units sold for homes more than \$1 Million was higher than at this time last year, an increase of 46.2% versus last March and an increase of 40.7% versus March of 2022.

There was an increase of 65.2% in luxury units sold in March compared to February of this year.