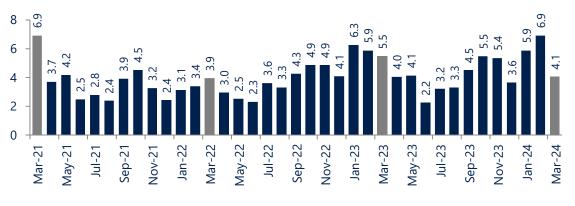

This month, the average number of days on market was 62, higher than the average last year, which was 59, an increase of 5.1%.

**DAYS ON MARKET** 

MONTHS OF SUPPLY Homes \$1 Million+

In March, there were 4.1 months of supply available, compared to 5.5 in March of 2023. That is a decrease of 25.5% versus a year ago.