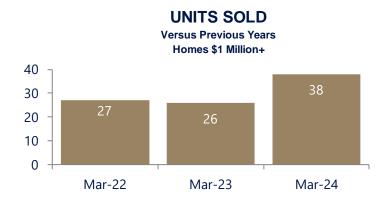

### Montgomery County, Pennsylvania - March 2024

This month's units sold for homes more than \$1 Million was higher than at this time last year, an increase of 46.2% versus last March and an increase of 40.7% versus March of 2022.

There was an increase of 65.2% in luxury units sold in March compared to February of this year.