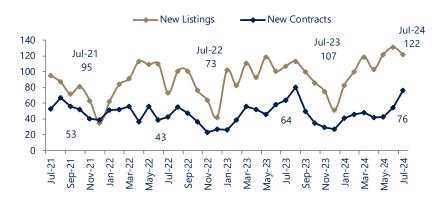

| Up 25.5%     | Up 14.0%     | Down -7.7%   | Up 11.2%     |
|--------------|--------------|--------------|--------------|
| Vs. Year Ago | Vs. Year Ago | Vs. Year Ago | Vs. Year Ago |

Long & Foster's All-Inclusive Services

Real Estate | Mortgage | Home Inspection | Title | Insurance | Moving | Property Management | Vacation Rentals | Relocation

### **SOUTH JERSEY SHORE AREA - JULY 2024**

Compared to last July, the total number of homes more than \$1.5 Million available this month was higher by 25.5% and higher by 50.5% compared to July 2022.

Active inventory this July was 3.3% lower than the previous month's supply of available inventory.

### INVENTORY PRICE RANGES



### **ACTIVE INVENTORY**

HOMES \$1.5 MILLION+



#### **NEW LISTINGS & NEW CONTRACTS** HOMES \$1.5 MILLION+





## HOMES \$1.5 MILLION+



Long & Foster's All-Inclusive Services Real Estate | Mortgage | Home Inspection | Title | Insurance | Moving | Property Management | Vacation Rentals | Relocation

**Global Partnerships** 

### SOUTH JERSEY SHORE AREA - JULY 2024

This month's units sold for homes more than \$1.5 Million was lower than at this time last year, a decrease of 7.7% versus last July and an increase of 16.1% versus July of 2022.

There was a decrease of 12.2% in luxury units sold in July compared to June of this year.





#### RECENT SELECTED LUXURY SALES HOMES \$1.5 MILLION+

| Sold Date     | City          | Zip Code | Final List<br>Price | Final Sale<br>Price | Sale Price<br>as % of List<br>Price | DOM | Long & Foster<br>Represented |              |
|---------------|-------------