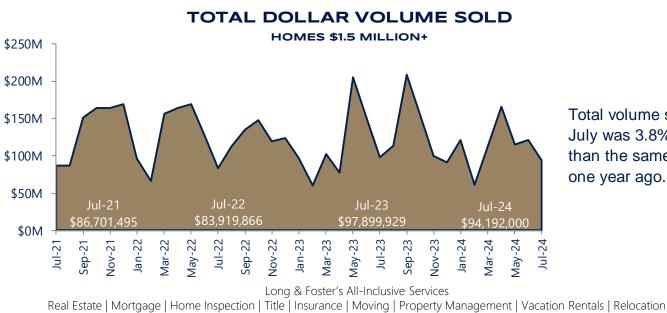

Total volume sold this July was 3.8% lower than the same month one year ago.

**Global Partnerships** 

Forbes Global Properties | Leading Real Estate Companies of the World® | Luxury Portfolio International | Who's Who in Luxury Real Estate