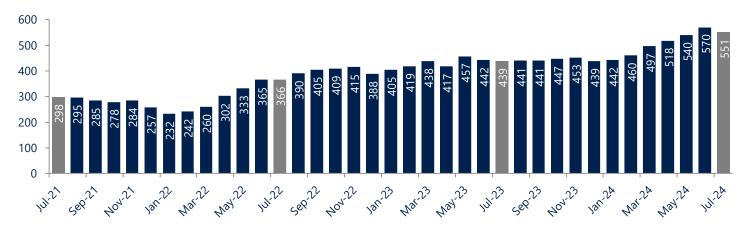

### **SOUTH JERSEY SHORE AREA - JULY 2024**

Compared to last July, the total number of homes more than \$1.5 Million available this month was higher by 25.5% and higher by 50.5% compared to July 2022.

Active inventory this July was 3.3% lower than the previous month's supply of available inventory.

### **ACTIVE INVENTORY**

HOMES \$1.5 MILLION+