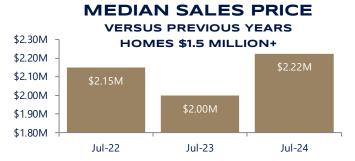

## **SOUTH JERSEY SHORE AREA - JULY 2024**

In July, the median sales price for homes more than \$1.5 Million was \$2,224,500, an increase of 11.2% compared to last year.

The current median sales price was lower by 2.4% than in June.