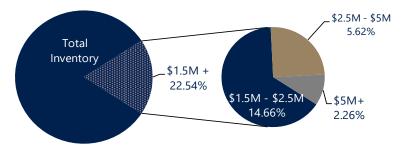

ions around the world and get a luxury home experience with proven results.

### AT A GLANCE HOMES \$1.5 MILLION+



| Up 25.5%     | Up 14.0%     | Down -7.7%   | Up 11.2%     |
|--------------|--------------|--------------|--------------|
| Vs. Year Ago | Vs. Year Ago | Vs. Year Ago | Vs. Year Ago |

Long & Foster's All-Inclusive Services

Real Estate | Mortgage | Home Inspection | Title | Insurance | Moving | Property Management | Vacation Rentals | Relocation

### **SOUTH JERSEY SHORE AREA - JULY 2024**

Compared to last July, the total number of homes more than \$1.5 Million available this month was higher by 25.5% and higher by 50.5% compared to July 2022.

Active inventory this July was 3.3% lower than the previous month's supply of available inventory.

### INVENTORY PRICE RANGES



### **ACTIVE INVENTORY**

HOMES \$1.5 MILLION+



#### **NEW LISTINGS & NEW CONTRACTS** HOMES \$1.5 MILLION+





## HOMES \$1.5 MILLION+



Long & Foster's All-Inclusive Services Real Estate | Mortgage | Home Inspection | Title | Insurance | Moving | Property Management | Vacation Rentals | Relocation

**Global Partnerships** 

### SOUTH JERSEY SHORE AREA - JULY 2024

This month's units sold for homes more than \$1.5 Million was lower than at this time last year, a decrease of 7.7% versus last July and an increase of 16.1% versus July of 2022.

There was a decrease of 12.2% in luxury units sold in July compared to June of this year.





#### RECENT SELECTED LUXURY SALES HOMES \$1.5 MILLION+

| Sold Date     | City          | Zip Code | Final List<br>Price | Final Sale<br>Price | Sale P