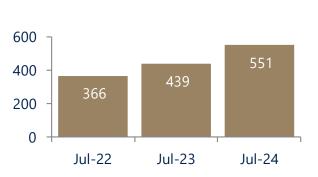

Total volume sold this July was 3.8% lower than the same month one year ago.

**Global Partnerships** 

Forbes Global Properties | Leading Real Estate Companies of the World® | Luxury Portfolio International | Who's Who in Luxury Real Estate