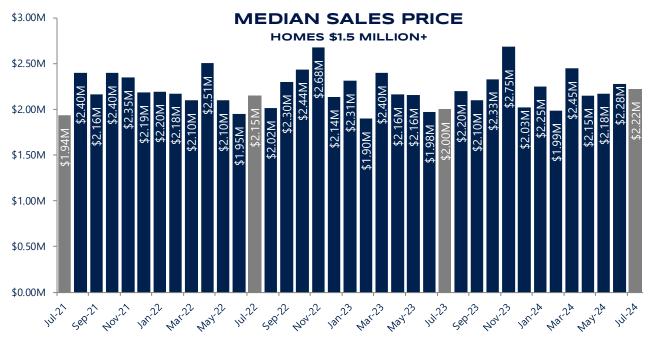

## **SOUTH JERSEY SHORE AREA - JULY 2024**

In July, the median sales price for homes more than \$1.5 Million was \$2,224,500, an increase of 11.2% compared to last year.

The current median sales price was lower by 2.4% than in June.