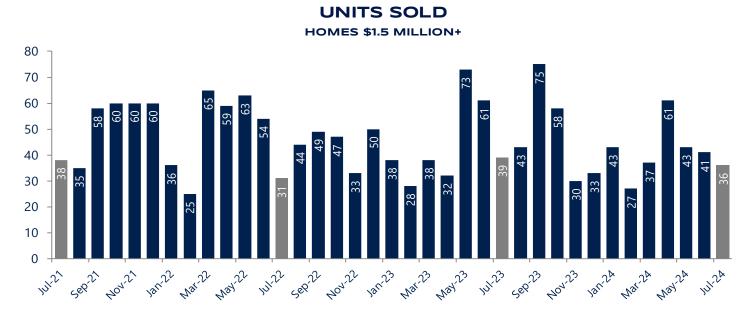

### SOUTH JERSEY SHORE AREA - JULY 2024

This month's units sold for homes more than \$1.5 Million was lower than at this time last year, a decrease of 7.7% versus last July and an increase of 16.1% versus July of 2022.

There was a decrease of 12.2% in luxury units sold in July compared to June of this year.