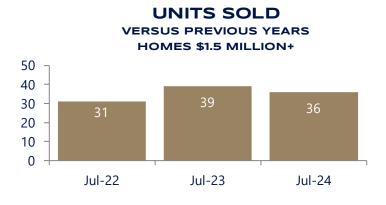

### SOUTH JERSEY SHORE AREA - JULY 2024

This month's units sold for homes more than \$1.5 Million was lower than at this time last year, a decrease of 7.7% versus last July and an increase of 16.1% versus July of 2022.

There was a decrease of 12.2% in luxury units sold in July compared to June of this year.