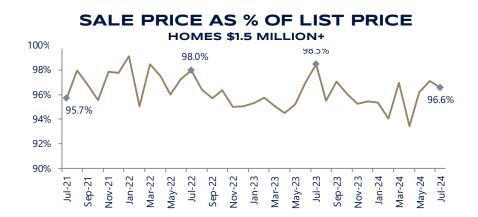

### SOUTH JERSEY SHORE AREA - JULY 2024

In July, the average sale price for homes more than \$1.5 Million was 96.6% of the average list price, which is 1.9% lower than at this time This month, the average number of days on market was 121, higher than the average last year, which was 95, an increase of 27.4%.