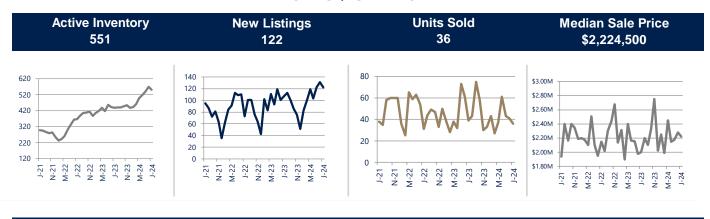

### AT A GLANCE HOMES \$1.5 MILLION+

| Up 25.5%     | Up 14.0%     | Down -7.7%   | Up 11.2%     |
|--------------|--------------|--------------|--------------|
| Vs. Year Ago | Vs. Year Ago | Vs. Year Ago | Vs. Year Ago |

### **SOUTH JERSEY SHORE AREA - JULY 2024**

Compared to last July, the total number of homes more than \$1.5 Million available this month was higher by 25.5% and higher by 50.5% compared to July 2022.

Active inventory this July was 3.3% lower than the previous month's supply of available inventory.

### SOUTH JERSEY SHORE AREA - JULY 2024

This month's units sold for homes more than \$1.5 Million was lower than at this time last year, a decrease of 7.7% versus last July and an increase of 16.1% versus July of 2022.

There was a decrease of 12.2% in luxury units sold in July compared to June of this year.

## **SOUTH JERSEY SHORE AREA - JULY 2024**

In July, the median sales price for homes more than \$1.5 Million was \$2,224,500, an increase of 11.2% compared to last year.

The current median sales price was lower by 2.4% than in June.