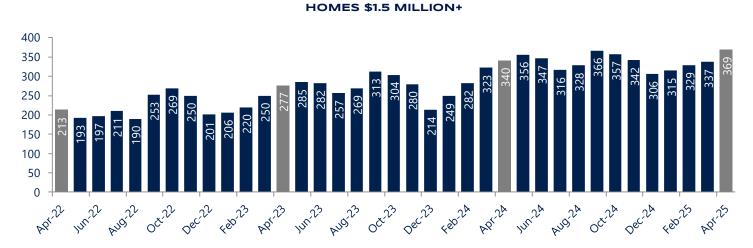

## DISTRICT OF COLUMBIA - APRIL 2025

Compared to last April, the total number of homes more than \$1.5 Million available this month was higher by 8.5% and higher by 33.2% compared to April 2023.

Active inventory this April was 9.5% higher than the previous month's supply of available inventory.

### ACTIVE INVENTORY