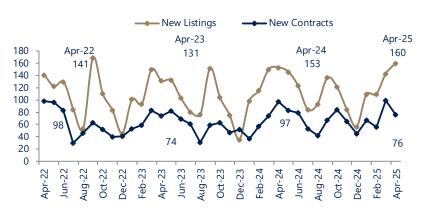

br>\$1.85M |

| Up 8.5%      | Up 4.6%      | Up 14.5%     | Up 22.3%     |
|--------------|--------------|--------------|--------------|
| Vs. Year Ago | Vs. Year Ago | Vs. Year Ago | Vs. Year Ago |

Long & Foster's All-Inclusive Services

Real Estate | Mortgage | Home Inspection | Title | Insurance | Moving | Property Management | Vacation Rentals | Relocation

Global Partnerships

## DISTRICT OF COLUMBIA - APRIL 2025

Compared to last April, the total number of homes more than \$1.5 Million available this month was higher by 8.5% and higher by 33.2% compared to April 2023.

Active inventory this April was 9.5% higher than the previous month's supply of available inventory.

### **INVENTORY PRICE RANGES**



### ACTIVE INVENTORY



#### NEW LISTINGS & NEW CONTRACTS HOMES \$1.5 MILLION+



#### ACTIVE INVENTORY VERSUS PREVIOUS YEARS HOMES \$1.5 MILLION+



Long & Foster's All-Inclusive Services Real Estate | Mortgage | Home Inspection | Title | Insurance | Moving | Property Management | Vacation Rentals | Relocation

Global Partnerships

## DISTRICT OF COLUMBIA - APRIL 2025

This month's units sold for homes more than \$1.5 Million was higher than at this time last year, an increase of 14.5% versus last April and an increase of 17.6% versus April of 2023.

There was an increase of 26.1% in luxury units sold in April compared to March of this year.



UNITS SOLD HOMES \$1.5 MILLION+



#### RECENT SELECTED LUXURY SALES HOMES \$1.5 MILLION+

| Sold Date      | City       | Zip Code | Final List<br>Price | Final Sale<br>Price | Sale Price<br>as % of List<br>Price | DOM | Long