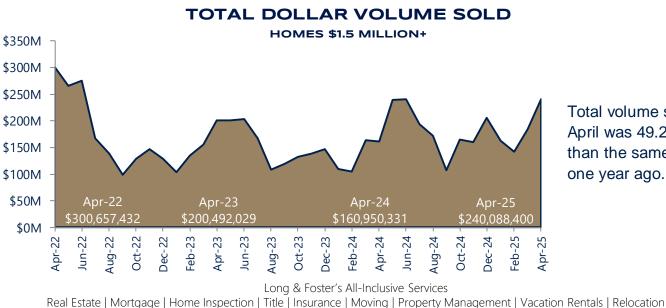

Total volume sold this April was 49.2% higher than the same month one year ago.

**Global Partnerships** 