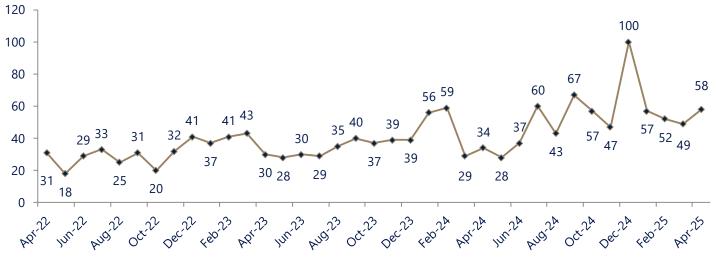

### **DISTRICT OF COLUMBIA - APRIL 2025**

In April, the average sale price for homes more than \$1.5 Million was 97.9% of the average list price, which is 1.5% lower than at this time This month, the average number of days on market was 58, higher than the average last year, which was 34.

#### DAYS ON MARKET

HOMES \$1.5 MILLION+

MONTHS OF SUPPLY HOMES \$1.5 MILLION+

In April, there were 4.2 months of supply available, compared to 4.5 in April of 2024. That is a decrease of 6.7% versus a year ago.