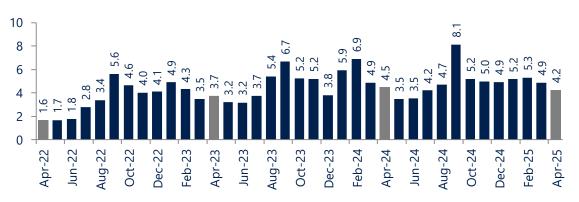

#### DAYS ON MARKET

HOMES \$1.5 MILLION+

MONTHS OF SUPPLY HOMES \$1.5 MILLION+

In April, there were 4.2 months of supply available, compared to 4.5 in April of 2024. That is a decrease of 6.7% versus a year ago.