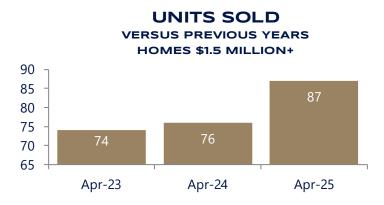

## DISTRICT OF COLUMBIA - APRIL 2025

This month's units sold for homes more than \$1.5 Million was higher than at this time last year, an increase of 14.5% versus last April and an increase of 17.6% versus April of 2023.

There was an increase of 26.1% in luxury units sold in April compared to March of this year.

UNITS SOLD HOMES \$1.5 MILLION+