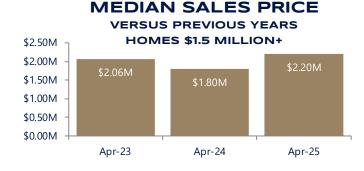

## **DISTRICT OF COLUMBIA - APRIL 2025**

In April, the median sales price for homes more than \$1.5 Million was \$2,200,000, an increase of 22.3% compared to last year.

The current median sales price was higher by 4.8% than in March.