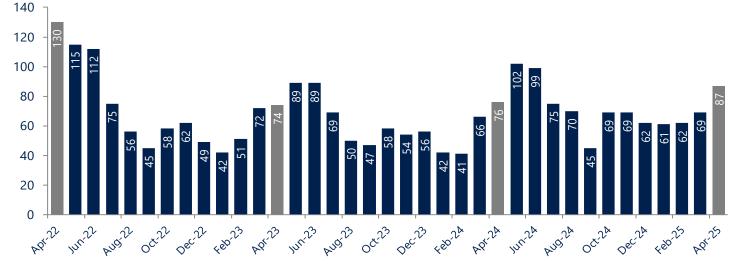

## DISTRICT OF COLUMBIA - APRIL 2025

This month's units sold for homes more than \$1.5 Million was higher than at this time last year, an increase of 14.5% versus last April and an increase of 17.6% versus April of 2023.

There was an increase of 26.1% in luxury units sold in April compared to March of this year.

UNITS SOLD HOMES \$1.5 MILLION+