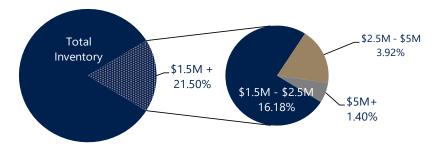

.15M<br>\$2.05M<br>\$2.05M<br>\$2.00M<br>\$1.95M<br>\$1.95M<br>\$1.85M<br>\$1.85M<br>\$1.85M |

| Up 8.5%      | Up 4.6%      | Up 14.5%     | Up 22.3%     |
|--------------|--------------|--------------|--------------|
| Vs. Year Ago | Vs. Year Ago | Vs. Year Ago | Vs. Year Ago |

Long & Foster's All-Inclusive Services

Real Estate | Mortgage | Home Inspection | Title | Insurance | Moving | Property Management | Vacation Rentals | Relocation

Global Partnerships

## DISTRICT OF COLUMBIA - APRIL 2025

Compared to last April, the total number of homes more than \$1.5 Million available this month was higher by 8.5% and higher by 33.2% compared to April 2023.

Active inventory this April was 9.5% higher than the previous month's supply of available inventory.

### **INVENTORY PRICE RANGES**



### ACTIVE INVENTORY



#### NEW LISTINGS & NEW CONTRACTS HOMES \$1.5 MILLION+



#### ACTIVE INVENTORY VERSUS PREVIOUS YEARS HOMES \$1.5 MILLION+



Long & Foster's All-Inclusive Services Real Estate | Mortgage | Home Inspection | Title | Insurance | Moving | Property Management | Vacation Rentals | Relocation

Global Partnerships

## DISTRICT OF COLUMBIA - APRIL 2025

This month's units sold for homes more than \$1.5 Million was higher than at this time last year, an increase of 14.5% versus last April and an increase of 17.6% versus April of 2023.

There was an increase of 26.1% in luxury units sold in April compared to March of this year.



UNITS SOLD HOMES \$1.5 MILLION+



#### RECENT SELECTED LUXURY SALES HOMES \$1.5 MILLION+

| Sold Date      | City       | Zip Code | Final List