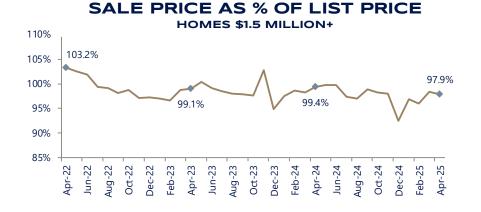

### **DISTRICT OF COLUMBIA - APRIL 2025**

In April, the average sale price for homes more than \$1.5 Million was 97.9% of the average list price, which is 1.5% lower than at this time This month, the average number of days on market was 58, higher than the average last year, which was 34.