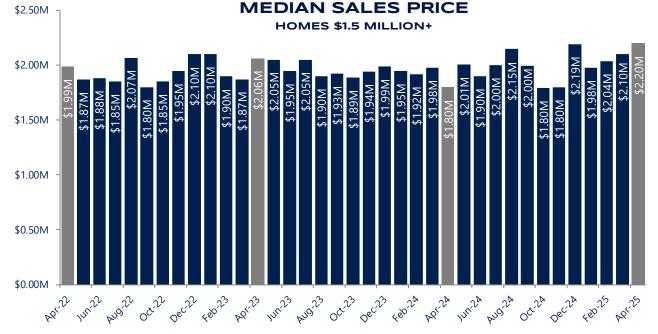

## **DISTRICT OF COLUMBIA - APRIL 2025**

In April, the median sales price for homes more than \$1.5 Million was \$2,200,000, an increase of 22.3% compared to last year.

The current median sales price was higher by 4.8% than in March.