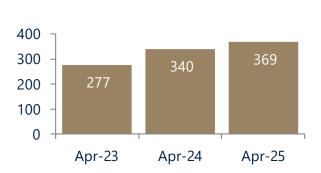

## DISTRICT OF COLUMBIA - APRIL 2025

Compared to last April, the total number of homes more than \$1.5 Million available this month was higher by 8.5% and higher by 33.2% compared to April 2023.

Active inventory this April was 9.5% higher than the previous month's supply of available inventory.

#### ACTIVE INVENTORY VERSUS PREVIOUS YEARS HOMES \$1.5 MILLION+

Long & Foster's All-Inclusive Services Real Estate | Mortgage | Home Inspection | Title | Insurance | Moving | Property Management | Vacation Rentals | Relocation